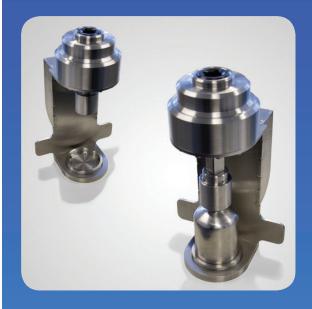

## **Force multiplier**

For opening and closing the caps of Mo-99 containing bottles. Inside the hot cell, it is hardly possible to apply the substantial force needed to open and close the caps, due to the limited strength that the operator can apply through the manipulator arms.