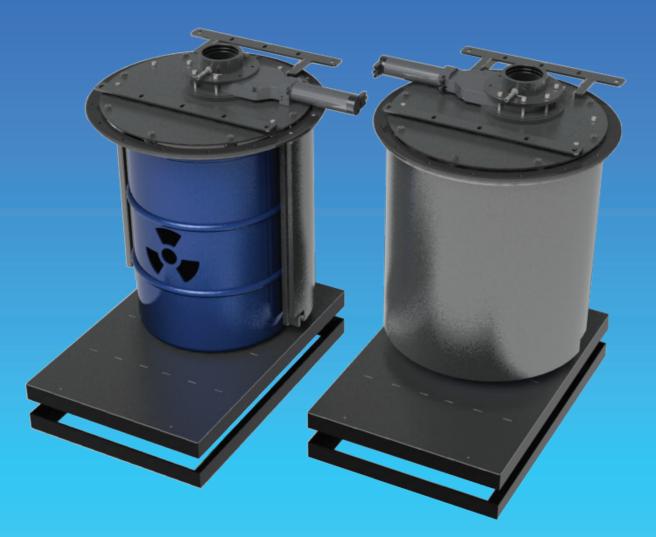

## **Rotating lead shield**

For radiation shielding around a waste vessel underneath a hot cell. The shielding can be rotated such that the waste vessel can easily be removed.

**EWAC Industrial** Dulleweg 18 1721 CT Langedijk The Netherlands