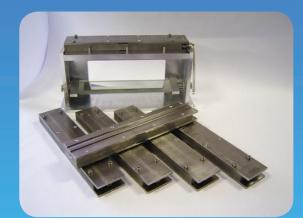

## Cable positioning blocks

Used for accurate positioning of stainless steel cables inside a laser welding cell. With these blocks, 52 cable ends can be melted using a laser beam, after which the ends are fitted with a Ir-192 source. The cables will then be used in branchytherapy, a localized irradiation method.