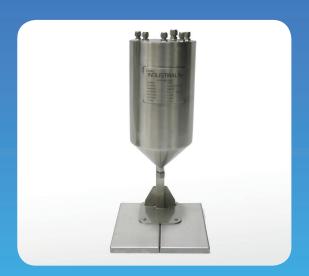

# Process equipment

Efficient and reliable



## EWAC INDUSTRIAL

Engineered under pressure



### **lodine separation vessel**

Process vessel to separate solid lodine particles out of a liquid. Vessel is fitted with a heat exchange spiral.



#### **Filtration vessel**

For the purification of a liquid medium.



### **Uranium precipitation vessel**

For the precipitation of uranium particles in a solution, which are later captured in the Uranium collection waste-filter.

EWAC Industrial
Dulleweg 18
1721 CT Langedijk
The Netherlands

T: +31 226 313 457 industrial@ewac.nl www.ewacindustrial.nl