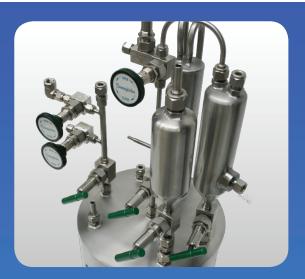

### **lodine separation vessel**

Process vessel to separate solid lodine particles out of a liquid. Vessel is fitted with a heat exchange spiral.