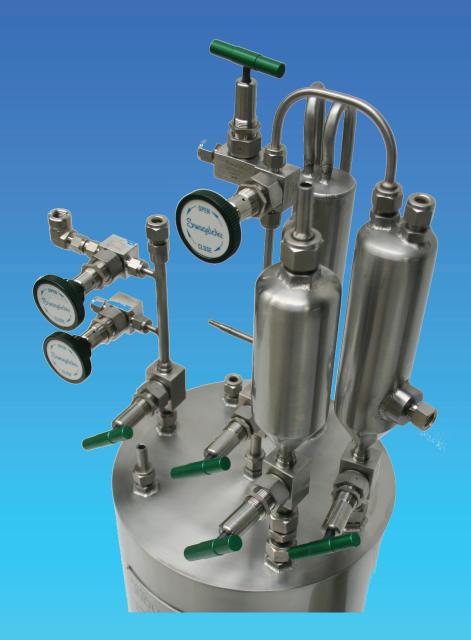

### **lodine separation vessel**

Process vessel to separate solid lodine particles out of a liquid. Vessel is fitted with a heat exchange spiral.