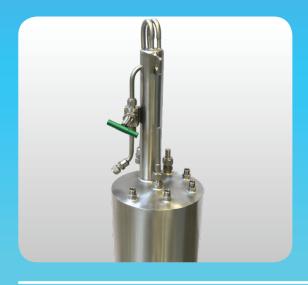

### **Uranium precipitation vessel**

For the precipitation of uranium particles in a solution, which are later captured in the Uranium collection waste-filter.

EWAC Industrial
Dulleweg 18
1721 CT Langedijk
The Netherlands